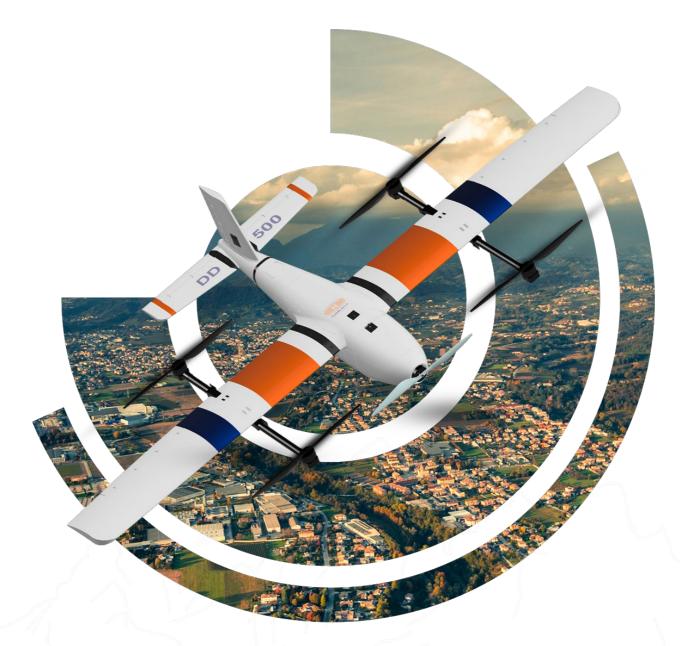

#### INDUSTRIES

- 🖒 Oil & Gas
- 🗴 Power Line
- 🗄 Railway
- Homeland Security
- 🔛 Disaster Management

DD-500 is a smart, electric, 5G enabled multi-purpose Hybrid VTOL platform built with multiple fail-safe and safety features, suitable for a range of large-scale commercial drone applications and long-range drone operations.