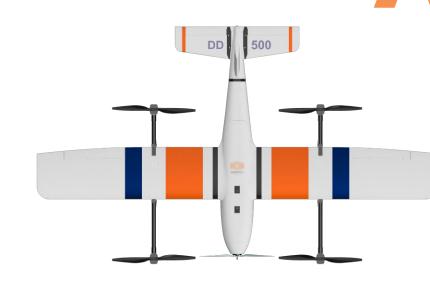

#### INDUSTRIES

- 🖒 Oil & Gas
- 🗴 Power Line
- 🗄 Railway
- Homeland Security
- 🔛 Disaster Management

DD-500 is a smart, electric, 5G enabled multi-purpose Hybrid VTOL platform built with multiple fail-safe and safety features, suitable for a range of large-scale commercial drone applications and long-range drone operations.

Its light-weight, easy portability and seamless mission planning facilitates a single-person operation.

**Precision Agriculture** 