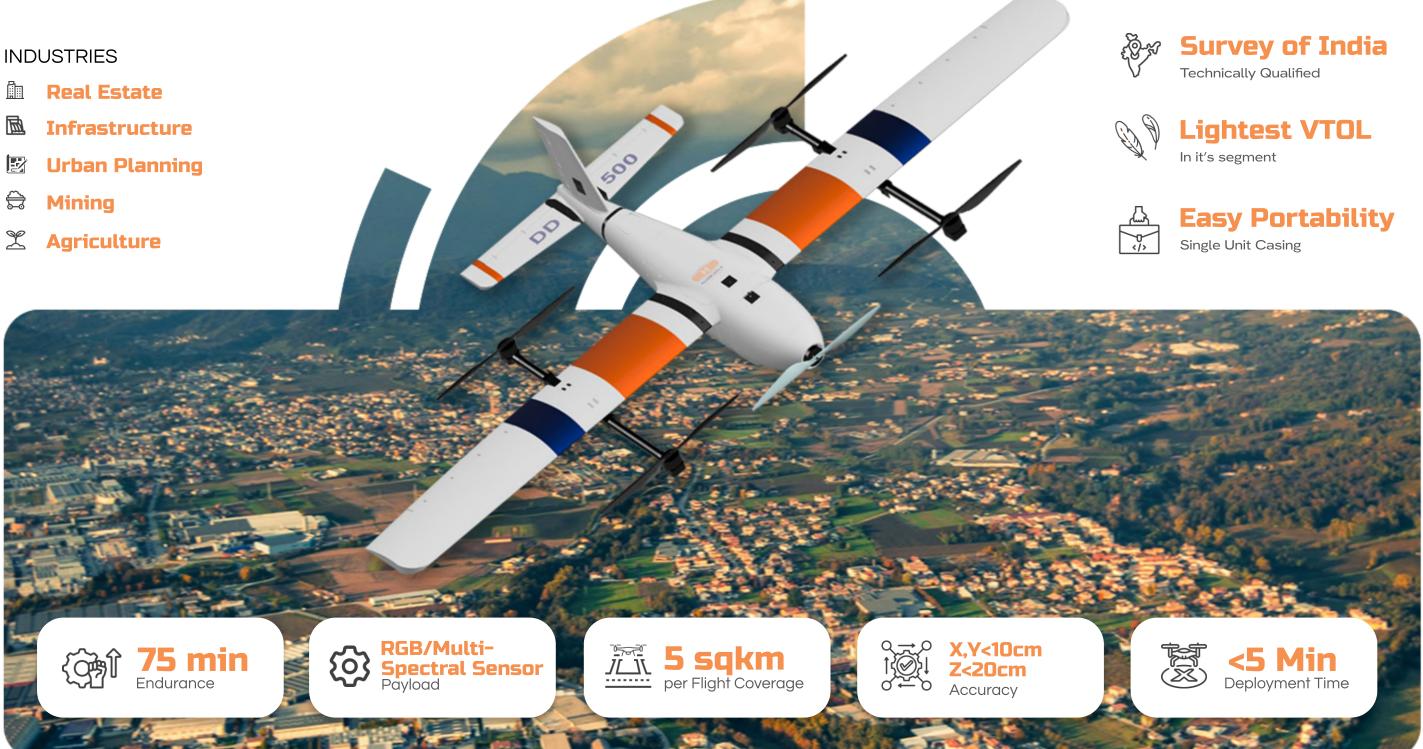

#### INDUSTRIES

- 🖒 Oil & Gas
- 🗴 Power Line
- 🗄 Railway
- Homeland Security
- 🔛 Disaster Management

DD-500 is a smart, electric, 5G enabled multi-purpose Hybrid VTOL platform built with multiple fail-safe and safety features, suitable for a range of large-scale commercial drone applications and long-range drone operations.

Its light-weight, easy portability and seamless mission planning facilitates a single-person operation.

**Precision Agriculture** 